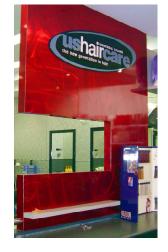

## Hot Metal® features US Hair Care - another example of a fine hand made laminate

Colour: Fire Fly Red, Pattern: Random.

This Hot Metal® feature wall for US Hair Care, is another fine example of the impact Hot Metal® can achieve when applied to the retail sector. As well as stunning feature walls, Hot Metal® is favoured by architects, designers and shopfitters for its many useful and extensive applications and for its attention seeking abilities. Other applications include; feature doors, signage, skirtings, ceiling tiles, reception desks, counters and visual merchandise.

Hot Metal® is an expressive, distinct, solid metal laminate that produces striking dimensional effects. It is the perfect laminate for showcasing products and services within the retail, commercial and event sectors.

Hot Metal® is recommended for internal vertical applications and decorative horizontal surfaces. It is a light responsive metal laminate producing amazing illusory effects.

For the architect and designer, Hot Metal®is a product that motivates the creative design process. It is installer friendly and requires minimal maintenance to retain its outstanding appearance.